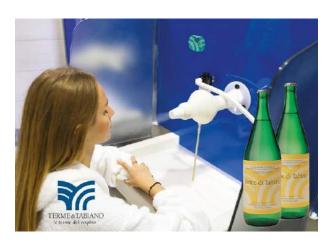

# Acqua di Tabiano per inalazioni

Le acque sulfuree delle Terme di Tabiano hanno un effetto sull'apparato respiratorio mucolitico, rigenerante le mucose, antiossidante, immunostimolante locale. Sulla pelle: cheratoplastico, cheratolitico, antiseborroico, antimicotico.