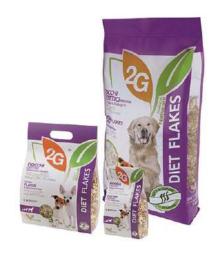

#### **Diet Flakes**

Diet Flakes is the complementary dogs feed with selected raw materials, without any byproducts, colouring, flavouring and preservatives. Thanks to its high organic value, Diet Flakes fits the healthy diet of dogs of all size and breed. Its mix of vegetables, fiber and beans steam cooked it is a digestible, tasty and natural integration. Its results can be seen just only few weeks such as brightening fur, more active intestinal system, greater vitality, ideal weight maintenance.

Company name: 2G Pet Food

Brand: 2G Pet Food