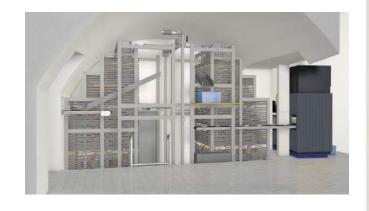

#### Robot KLS

Molti farmacisti finora hanno rinunciato al sogno di acquistare un robot tradizionale a causa della sua scarsa adattabilità agli spazi a disposizione in farmacia. I compromessi da accettare erano la rinuncia della capienza o delle prestazioni.

Installa il robot KLS dove più ti fa comodo nella tua farmacia.

KLS è un robot totalmente adattabile al punto che riesce a seguire la forma anche di un soffitto ad arco; KLS ha una struttura leggera per cui il peso non supera mai il limite residenziale previsto dalla normativa vigente in Italia.

E' inoltre l'unico sistema di immagazzinamento automatico dei farmaci (nativo con tecnologia OCR) in base alla reale scadenza del prodotto.

Company name: Pm Farma Srl

Brand: Kls System