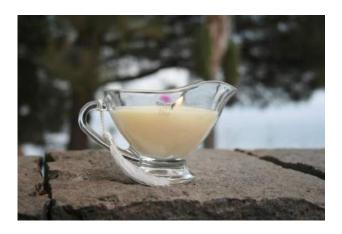

#### Uno - Massage Candle

Massage Candle with a hot scent that abducts your senses. Formulated with natural oils, nourishes and gives shine to the skin. The blend of 100% natural body-safe waxes liquefies into a relaxing and calming massage oil and stress is gently removed away. The easy pouring spout allows applying wax directly to the skin without scalding it and the delicious scent combined with a generous massage melt tension away. The massage candle can also be used to create an environment with soft lighting and soothing scent.

Use: Light the candle and wait until the wax melts. Turn off the flame and wait until the wax to cool. Pour the oil on the skin and enjoy as a warm massage oil.

Company name: PLB Cosmetici di Paola

Leonardi SAS