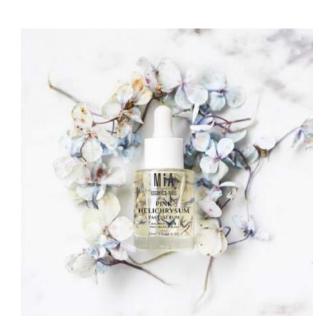

#### Pink Helychrisum Face Serum

The Flowell Collection range aims to create a moment of serenity in the routine of facial care; a sensory line where besides moisturising and nourishing the skin increases the degree of emotional well-being. The entire collection contains the active CLOTHOLINE®, which promotes well-being and longevity of the skin thanks to the activation of the synthesis of the "youth hormone" Klotho. The Klotho hormone controls the cellular metabolism and increases the suppression of the oxidation process. CLOTHOLINE®, also known as Centcyamine, a natural molecule present in Centaurea Cyanus (Blue Cornflower), known for its antiinflammatory properties. This is an ultra-light faciaL SERUM oil with gellified natural oils and infused helychrisum petals, special for combination skin.

Company name: Laurens Cosmetics SI

Brand: Mia Cosmetics Paris