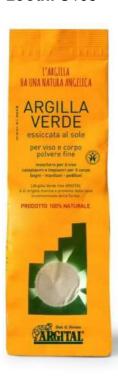

#### Argital green clay

For face, body and hair masks
Adding Argital green clay to water, an ancient
and natural binomial, we prepare a mask to
protect and regenerate the skin. When applied
to hair, it becomes shiny, healthy and thick.
Argital fine green clay is also recommended as
a foot-wash, to relax and regenerate tired and
swollen feet.

Company name: Argital Srl

**Brand:** Argital

**Hall:** 25 **Booth:** C105