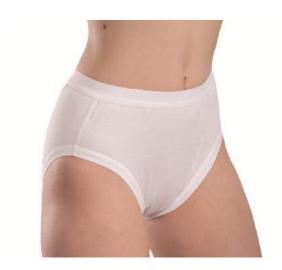

# Farmacare waterproof briefs

The new line of Farmacare waterproof briefs includes two unisex models to satisfy the needs of patients with medium to heavy urine incontinence. These briefs have been designed to guarantee maximum comfort to the user, through the wide selection of sizes available. The materials and models were selected for maximum. efficiency to retain absorbent pads of various dimensions and consistencies, and to ensure maximum discretion. Ultra Model: Particularly indicated for severe incontinence and for home use. Composition: 100%PVC Soft Model:Particularly indicated for moderate urine incontinence and fully active persons for practical use outside the home. The polyurethane base ensures that the zone directly under the absorbent pad is totally waterproof. Composition of brief: 97% cotton – 3% Lycra. Composition of internal coating: 100% cotton over a polyurethane base.