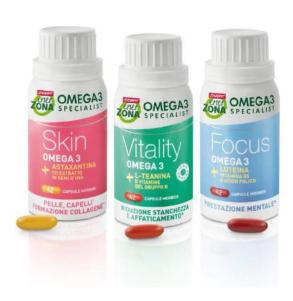

#### EnerZona Omega3 Specialist

From the Enervit research comes EnerZona Omega3 Specialist: the new supplement range dedicated to all women. EnerZona Omega3 Specialist is the exclusive range of supplements created from Omega 3 EnerZona in combination with precious and exclusive molecules. Skin helps mantain skin and hair health, Vitality helps reduce fatigue and tiredness, while Focus supports mental performance.

Three innovative products where the Enervit research and the EnerZona innovation come together.

An answer to all women's needs.

Company name: Enervit Spa

Brand: EnerZona

**Hall:** 26

**Booth:** B49-C50