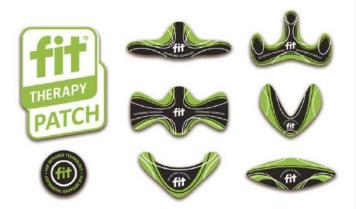

#### FIT Therapy Patch

FIT Therapy Patch is a Class I Medical Device, compliant with Directive 93/42/EEC, and can relieve painful symptoms without the use of drugs nor thermal shock. FIT Therapy Patch is available in a range of seven patches, each with an ergonomic design specially developed to target a specific type of musculoskeletal pain or discomfort: Neck and Back designed for neck pain and lower back pain respectively; Ankle, Knee, Elbow and Shoulder, useful for pain and contractures affecting these joints; and a Universal patch suitable for all kinds of musculoskeletal pain.

Apply FIT Therapy Patch to the areas shown and wait two minutes for your body heat to activate the acrylic adhesive mass, ensuring a more secure bond. You may start feeling the beneficial effects after a few minutes or, at most, within the first 24 hours. It lasts for 120 hours (5 days).

Company name: D. Fenstec Srl

**Brand:** FIT Therapy Patch