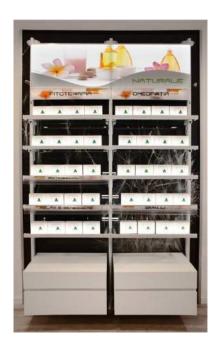

#### High-tech natural dermocosmetics

Alta Natura® has created a great anti-aging plan, a combination of avant-garde cosmetics and state-of-the-art food supplements in compliance with the phytotherapic tradition. 6 dermocosmetics, functional for youth, and 2 food supplements, that support the antioxidant defences of the body and nourish the skin. In the formulations, you can find the following Alta Natura® exclusive complexes:

SkynaSoftyl® has a moisturizing and soothing action, gives a restitutive effect for a luminous skin, together with an immediate lifting action, reducing the depth of the signs of the time.

FillerAge®, a technological multicomplex that boosts the youth wealth of the skin.

SkynaGenetic®, completely new, acts at the genic level contributing to fibroblasts dynamism and stimulating them. Reactivating the collagen synthesis, the skin is denser, more fleshed and stretched with an immediate and long-lasting rejuvenating action.

Company name: Inalme Srl

Brand: Alta Natura

**Hall**: 26

**Booth:** A23-B24