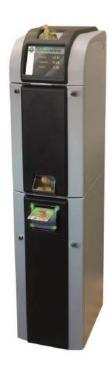

# X-Pay

CashDev Italia
Casse automatiche X-Pay
Le casse X-Pay trasformano il denaro contante in
valore protetto e tracciato.

Con X-Pay la digitalizzazione del contante è una realtà che ti consente di gestire gli incassi in modo semplice e preciso.

In ogni momento e a fine giornata hai tutte le informazioni necessarie alla quadratura in un istante.

La gestione della cassa non è mai stata così precisa, automatica e veloce. Sicuro.

Company name: Lbm Italia Spa

Brand: Cashdev Italia