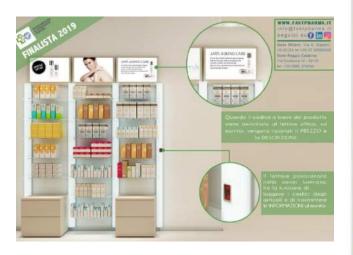

#### Emotion - The invisible warehouse

Emotion is a display that hides a real stock of products inside. With a simple click, you can quickly and comfortably rearrange your exhibition-space.

Advantages:

Easy storage and exposure
 Store the products directly within Emotion avoiding the warehouse.

 Control of deadlines
 Emotion allows you to organize the products next to the sale by expiration-date avoiding inventories.

- More room for sale Thanks to the capacity of Emotion, you will no longer need the warehouse. You will be able to increase the sales-area of your pharmacy using the room previously used for

storage.

- Customizable communication Emotion is equipped with video-communication and will allow you to characterize the display with videos and images for direct, effective and engaging communication. You will thus be able to highlight new products, special offers or advertise services offered by your pharmacy. Company name: Fastpharma Srl

Brand: Fastpharma

**Hall:** 30

Booth: B1-C2