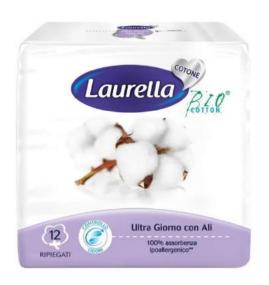

### **Biocotton**

Dalla ricerca Silc, la nuova linea di assorbenti e proteggislip Laurella cotone, massima protezione in più 100% Biocotton a contatto con la pelle. Biocotton è un innovativo materiale derivante dal cotone biologico, il quale si ottiene attraverso coltivazioni bio-dinamiche. Queste coltivazioni sostituiscono i fertilizzanti chimici e le sostanze pesticide con fertilizzanti naturali certificati e con la rotazione programmata dei terreni coltivati a cotone. Da questo tipo di coltivazione nasce un prodotto altamente qualitativo e facilmente lavorabile. La natura biologica pura del cotone fa si che questa fibra sia anallergica e utilizzabile senza controidicazioni anche da persone ipersensibili o affette da particolari patologie della pelle (non altera il pH neutro), da lattanti e future mamme, da centri ospedalieri.