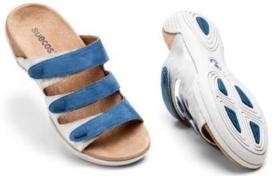

### FreshTech Sandals Collection

La collezione FreshTech di Suecos presenta una collezione di sandali con un design anatomico sviluppato da podologi e ortopedici che offre anche una suola antiscivolo di grado SRA.

La nuova collezione estiva è composta da tre modelli: HELMI, NILSA e ASSI. Tutti hanno caratteristiche comuni come la suola con la tecnologia X-Cell di Suecos.

I modelli FreshTech sono inoltre modelli progettati da ortopedi con doppio imobottitura nell' arco plantare che danno una sensazione di estremo comfort ad ogni passo e un sottopiede concavo e ampio che offre maggiore stabilità e controllo delle dita e del tallone. Company name: Suecos

Brand: SUECOS

Hall: 26 Booth: C92