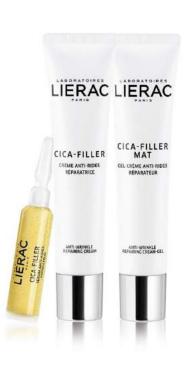

## LIERAC

#### Cica-Filler

CICA-FILLER is the new line, designed by Laboratoires Lierac, to strongly fight all kind of wrinkles, inspired to tissue healing technique.

In the formulation, ultra-performing and powerful ingredients:

- Bakuchiol procollagen, a new generation ingredient, more powerful than Retinol and without side effects The repairing complex: Alchemilla, Ivy, Horsetail historical complex by LIERAC
- Hyalu-3 concentrate anti-age: hyaluronic acid with triple molecular weight, exclusively formulated by Lierac. The repairing serum, a gel-fluide in vials with a smoothing and lifting effect on all the wrinkles, includes Esapeptide botulino-like as specific ingredient. To be used as booster treatment every morning and evening. The cream and gel-cream, with a smoothing and filler effect, have to be chosen according to skin type. Both to be used, morning and evening, after vials treatment.