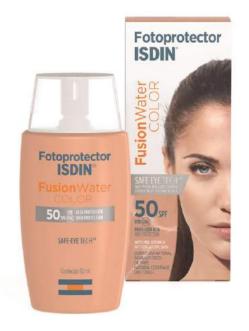

### Fotoprotector Fusion Water Pediatrics

ISDIN Fotoprotector Fusion Water Color SPF50 is the first tinted water-based face sun care product. Thanks to its formula, it provides a natural finish that evens the tone and conceals imperfections acting as a makeup base.

It contains vitamin E, an antioxidant that provides your skin extra protection against free radicals. It also has hyaluronic acid which, in addition to improving the elasticity of your skin and reducing wrinkles, hydrates for a silky feel throughout the day.

It incorporates the innovative Safe–Eye Tech that does not irritate your eyes. It does not contain alcohol, it is oil-free, non-comedogenic and hypoallergenic, so it is suitable for all skin types, even atopic and sensitive ones.

Company name Isdin Srl

Brand: ISDIN

**Hall**: 25

**Booth:** B54-C53