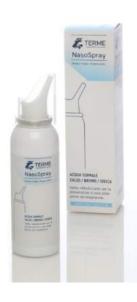

# Naso Spray

NasoSpray is a ready to use water based solution of the Margherita di Savoia thermal baths. It has been created to reach the airways (nose and sinuses, nasopharynx) thanks to the hygienic and handy nozzle that sprays the thermal water particles in a safe and efficient way. NasoSpray is indicated to protect the airways of adults and children (from four years onwards) against external aggressions (smoke, dry air, pollution) and cleanses the nasal cavities. It is recommended for daily hygiene. A correct use of it allows to extend the benefit of the thermal cures and favours the prevention of several rheumy diseases (rhinitis, sinusitis, otitis, pharyngitis).

The NasoSpray spray bottles are created with the particular BOV system, which separates the thermal water tram the propellant (air). Also available in the pocket version.

Company name: Terme di Margherita di Savoia