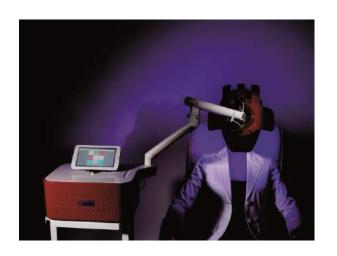

#### **KEEP**

KEEP is the medical photobiostimulation device dedicated to the Pharmacy for the self-treatment of skin blemishes on face, neck and décolleté.

The non-invasively transmitted energy by innovative LED light sources with three wavelengths (blue, red, and infrared), stimulates the skin natural biological mechanisms, giving new life and vigour to the natural cycle of the dermis. The treatment with KEEP is effective against wrinkles, photo-aging, acne and acne scars, impure, dry, and sensitive and prone to redness skin, and cutaneous dyschromias. With a simple click via the dedicated Tuenda App, the pharmacist can choose between various pre-set treatment protocols, which are safe and with clinically proven efficacy. KEEP does not require any direct contact with the patient, guaranteeing the maximum hygiene standard. The use of KEEP does not necessarily involve the dermo-aesthetic cabin or operator assistance..

Company name: Tuenda

Brand: Tuenda

**Hall:** 30 **Booth:** E11