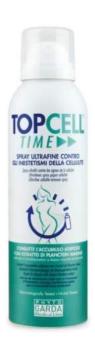

#### Top Cell Time

Topcell® time is an ultra-fine cosmetic spray lotion against cellulite. Combats adipose accumulation, burns fat and facilitates centimetric reduction thanks to the presence of marine plankton extract, obtained from a microalgae rich in polyunsaturated fatty acids and cultivated in photobioreactors from renewable sources. Technologically advanced components of natural origin (Ximeminic acid and green coffee oil) promote the remodeling of the silhouette and skin elasticity. The special and innovative BOV technology (bag on valve) allows a 360 ° application of the product and uses compressed air as a propellant, with less environmental impact. An innovative action mechanism and latest-generation technology at the service of a dermocosmetic product quick to use and rapidly absorbed. For an intensive effect, the product sould be applied twice a day and the recommended treatment is 4 weeks. Topcell® time: the ideal for women who value their image and their time!

Company name: Phyto Garda Srl Unip

Brand: Top Cell

**Hall: 26** 

**Booth:** B29-C30