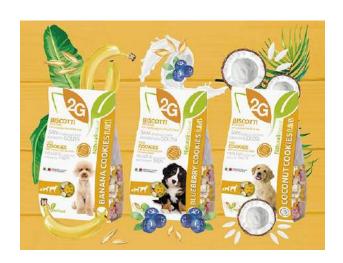

#### Cookie Flakes

Cookies Flakes is the new 2G Pet Food luxury treats line, for all dog age and breed. Three different option combining softly steam cooked whole cereals flakes to tasty and healthy ingredients. Banana Cookies Flakes pairs whole oat flakes and banana, for a vitamin C supply and intestinal wellbeing. Cookies Blueberry Flakes combines barley flakes with yogurt and blueberry and thanks to the concentration of antioxidants, vitamins and fibres support the wellbeing of the digestive, immune, cardiovascular and urinary dog's systems. Coconut Cookies Flakes couples rice flakes and coconut to supply fiber and a high digestible treat, which is also very tasty.

All three Cookies Flakes have also a fanciful feature: real fruits and cereals pieces adding crispness and allow to detect immediately the artlessness and quality of the cookies at first sight.

Company name: 2G Pet Food