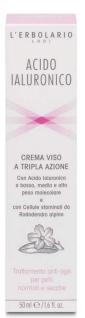

### L'ERBOLARIO

#### Triple-action Hyaluronic Acid

An anti-ageing treatment that aims to protect the freshness of your face over time, thanks to triple-action Hyaluronic Acid, with three different molecular weights. In fact, high molecular weight Hyaluronic Acid remains on the surface and forms an invisible film on the skin, limiting evaporation and preventing dehydration. Medium molecular weight Hyaluronic Acid, instead, crosses the skin barrier and provides plenty of water, which the skin needs in order to retain its elasticity, tone and beauty. Finally, low molecular weight Hyaluronic Acid goes deeper into the epidermis, where it also actively promotes natural collagen production. In addition, Alpine Rhododendron Stem Cells help your skin tolerate environmental stress, whereas Hibiscus Oil has a remarkable nourishing and emollient action that makes it ideal for dry and fragile skin.