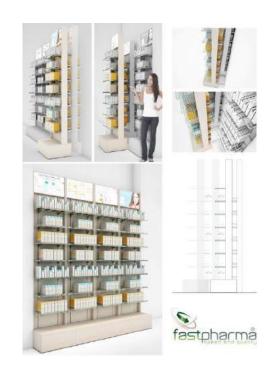

Company name: Fastpharma Srl

Brand: Fastpharma

**Hall:** 30

Booth: B1-C2

#### Emotion - The invisible warehouse

Emotion is a display that hides a real stock of products inside. With a simple click, you can quickly and comfortably rearrange your exhibition-space.

Advantages:

Easy storage and exposure
 Store the products directly within Emotion avoiding the warehouse.

 Control of deadlines
 Emotion allows you to organize the products next to the sale by expiration-date avoiding inventories.

- More room for sale Thanks to the capacity of Emotion, you will no longer need the warehouse. You will be able to increase the sales-area of your pharmacy using the room previously used for

storage.

- Customizable communication Emotion is equipped with video-communication and will allow you to characterize the display with videos and images for direct, effective and engaging communication. You will thus be able to highlight new products, special offers or advertise services offered by your pharmacy. Company name: Fastpharma Srl

Brand: Fastpharma

**Hall:** 30

Booth: B1-C2