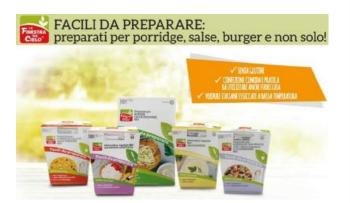

#### Facili da preparare

Facili da preparare: linea di preparati biologici per porridge, salse, burger e non solo! Pronti in pochi minuti. Senza glutine. Preparati per quinoa o porridge, per un pasto ricco di fibre e fonte di proteine, a pranzo come a cena. Sfiziosi ingredienti per pasticceria ideali per la preparazione di ricette per dolci da forno, come quarnizione per squisiti dessert. Consigliati per arricchire e personalizzare ogni ricetta. Gustosi preparati per falafel, speziate polpettine a base di ceci della tradizione mediorientale e per burger vegetali, semplici da realizzare. Proposti con ceci e zucchine, piselli e carote, lenticchie e peperoni. Deliziosa salsa da utilizzare come contorno per i tuoi piatti, ma anche da accompagnamento a sfiziosi snack per dare gusto ai tuoi momenti di relax. Preparato per porridge classico, con frutti rossi, a base di chia ed una versione salata per la tradizionale colazione anglosassone a base di avena. Il pancake alla nocciola ha un gusto delicato ed una fragranza unica.