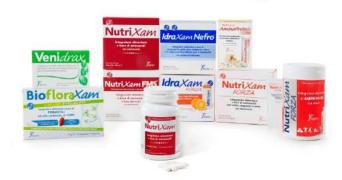

#### **Nutrixam®**

Nutrixam® formula is a combination carefully tailored on human requirements made with the highest quality ingredients to provide the right supplementation of Essential Amino Acids and it is well suited to balance a compromised protein metabolism taking also into account the relationship between amino acids and vitamins, particularly niacin, folic acid and B12. Nutrixam® ensure rapid absorption of AA and thus optimal utilization through the anabolic pathway, fully absorbed without need of enzymatic secretion and digestion, so it maximizes Net Protein Utilization (NPU). Does not produce nitrogen waste products, peculiarly urea, and so it does not overload kidneys while stimulates syntheses also in the liver. It is a most advanced, efficient and safe formulation, respecting the stoichiometric ratios among amino acids required by humans and provides highest essential amino acids value compared to any other food.

Company name: NutriResearch

**Brand:** NutriResearch

**Hall: 26** 

**Booth:** A89-B90