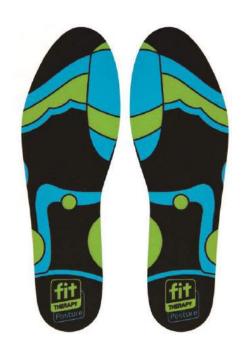

#### FIT Therapy Posture

It might look like your average insole, but it actually incorporates innovative FIT Therapy technology. By reflecting the bioenergy produced by the body, FIT Therapy Posture brings about improved microcirculation and can thus improve balance and postural stability. Once you have cut both insoles down to the required size, insert FIT Therapy Posture into the footwear you plan to use, just like a standard insole. Once you put the footwear on, the FIT Therapy technology starts working straight away: you may start feeling the beneficial effects after just a few minutes of wearing the insoles. FIT Therapy Posture is a Class I Medical Device made with top-quality materials, which ensure sweat is perfectly absorbed and moisture quickly wicked away. In addition, the insoles are machine washable and last for up to 180 days of actual use. Adjustable sizing makes them suitable for all: they come in a women's size 34-41 and men's size 39-46.