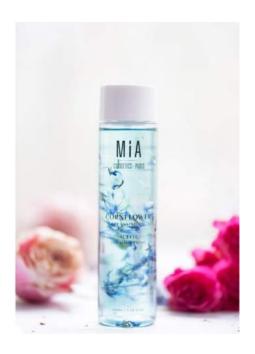

#### Cornflower Cleansing Oil

The Flowell Collection range aims to create a moment of serenity in the routine of facial care; a sensory line where besides moisturising and nourishing the skin increases the degree of emotional well-being.

The entire collection contains the active CLOTHOLINE®, which promotes well-being and longevity of the skin thanks to the activation of the synthesis of the "youth hormone" Klotho. The Klotho hormone controls the cellular metabolism and increases the suppression of the oxidation process. CLOTHOLINE®, also known as Centcyamine, a natural molecule present in Centaurea Cyanus (Blue Cornflower), known for its antiinflammatory properties.

This is an ultra-gentle facial cleansing oil with natural oils and infused cornflower petals. It has the active Chlotoline.

Company name: Laurens Cosmetics SI

Brand: Mia Cosmetics Paris