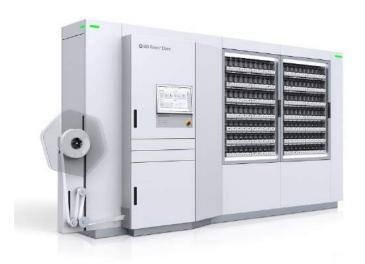

#### Rowa Dose

BD Rowa presents in Italy the Rowa Dose: a completely innovative product for the automatic blistering of solid drugs to be taken orally, prescribed for individual patients according to the therapeutic plan. The system fills blisters with single, unit, multiple and combined doses and prints on them the most important information concerning the patient, the drug and the time of administration. The Rowa Dose is able to prepare many blisters at the same time and continually. The system manages up to 700 containers through which different types of drugs can be dispensed. The drugs are detected reliably by RFID chips and easily replaced as needed. Before delivery, the blisters undergo a quality control through an automated system that analyzes the contents of the individual pouches for each patient. Pouch packaging helps to improve patient adherence to therapy allowing to take drugs in an easy, precise and constant way throughout the duration of treatment and prevents medication errors.

Company name: Becton Dickinson Rowa Italy

Srl

Brand: Rowa Technologies

**Hall:** 30

Booth: A1-B2 / A3-B4