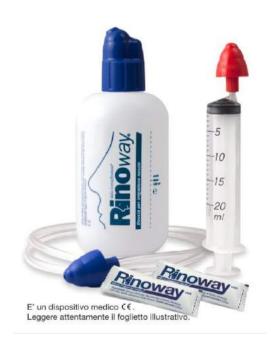

## Rinoway® doccia e sali per irrigazione nasale

Rinoway® nasal douche helps eliminate dust, dirt, mucus, bacteria, viruses and allergens from the nose. It is also useful for the treatment of upper respiratory tract diseases and to alleviate related disorders. It can be reused many times, thus avoiding the waste of many throwaway bags! Rinoway® shower can be used together with Rinoway® Std salts (0.9% Isotonic solution) and Rinoway® 3% salts (3% hypertonic solution). Nasal irrigations are used for daily nasal hygiene and the treatment of diseases of the upper respiratory tract (rhinitis and sinusitis in particular). The procedure involves the irrigation of the nasal cavities with saline solutions in order to remove mucus, crusts, atmospheric pollutants, bacteria, viruses and allergens. It favors the normal elimination from the nasal cavities of all the substances that can harm the normal functioning of the nasal mucosa, the paranasal sinuses and the nasopharynx.

Company name: Envicon Medical Srl

**Brand:** Rinoway®