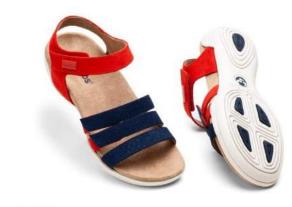

### FreshTech Sandals Collection

La collezione FreshTech di Suecos presenta una collezione di sandali con un design anatomico sviluppato da podologi e ortopedici che offre anche una suola antiscivolo di grado SRA.

La nuova collezione estiva è composta da tre modelli: HELMI, NILSA e ASSI. Tutti hanno caratteristiche comuni come la suola con la tecnologia X-Cell di Suecos.

I modelli FreshTech sono inoltre modelli progettati da ortopedi con doppio imobottitura nell' arco plantare che danno una sensazione di estremo comfort ad ogni passo e un sottopiede concavo e ampio che offre maggiore stabilità e controllo delle dita e del tallone. Company name: Suecos

Brand: SUECOS

Hall: 26 Booth: C92