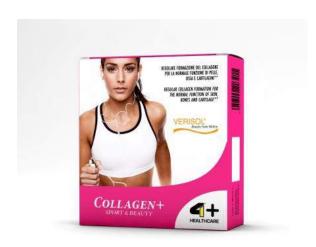

#### Collagen +

Collagen+ sport & beauty is a collagen supplement in practical vials for the well-being of skin, cartilage, bones and muscles created specifically for women who practice sports both indoors and outdoors, to counteract the signs of skin ageing and support bones and joints. Collagen+ sport & beauty contains bioactive peptides of VERISOL® collagen specific for the skin, with very high digestibility and effectiveness. Scientific evidence has shown that, when taken regularly, they visibly reduce the depth of wrinkles (almost 60%) and give tone and elasticity to the skin. Hyaluronic acid is one of the fundamental components of connective tissues, able to keep the skin hydrated and elastic and to improve the lubrication and cushioning performance of the cartilage. Matcha Green Tea offers its antioxidant properties and coconut water, rich in potassium, calcium and magnesium, is very useful for those who are physically active and suffer loss of fluids and minerals as a result of sweating.

Company name: International Sport Nutrition

Srl

Brand: 4+ Nutrition

**Hall**: 26

**Booth:** B9-C10

Companyn name: La Finestra Sul Cielo Spa

Brand: La Finestra Sul Cielo

**Hall:** 26 **Booth:** C100