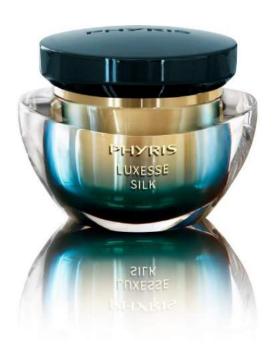

#### Luxesse

The precious South Sea Pearl from Tahiti is regarded as the queen of pearls. Its unique extract pampers the skin in exquisite care moments with a seductive pearly shimmer. Six extraordinary formulations contain South Sea Pearl Extract and exotic Passionflower Oil. Other effective power boosters pamper the skin, depending on your care wish, with a 3fold anti-aging effect: instant, medium-term and long-term. The new, pearly iridescent luxury pot pays homage to the enchanting elegance of the South Sea Pearl. LUXESSE turns up the shine, supplies the glow and shows you the exclusive way to individual beauty. Instant - after the application the skin is intensively moisturized and looks fresher. Medium –term: After just a few days of daily application, deeper fine lines and mimic lines are reduced, the skin looks more even, smoother and fuller.

Company name: Dr. Grandel GmbH

**Brand:** PHYRIS

**Hall:** 26

**Booth:** B93-C94