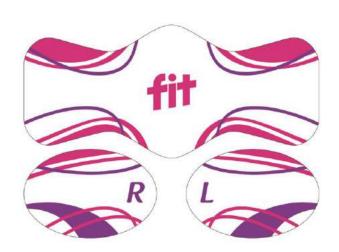

#### FIT Therapy Lady

FIT Therapy Lady is an innovative patch based on bioenergetic principles that reduces period pain and discomfort without releasing pharmacological substances. The patch is based on bioenergetic principles. It reflects the bioenergy produced by our own body, producing an analgesic effect as it penetrates deep down. Just one kit can deliver benefits for up to 5 days, while the wearer can still go about their daily activities without worrying about the patch falling off (even in the shower or swimming pool). It is made with top-quality materials. How does it work? Apply the two round patches to the ovary area and the shaped patch to the lumbar region corresponding with the L3 vertebra. Wait for approximately two minutes before moving to ensure the plaster adheres fully to the skin. For best results, we recommend applying the patches up to 2 days before your period is due to start. FIT Therapy Lady is a Class I Medical Device, compliant with Directive 93/42/EEC.