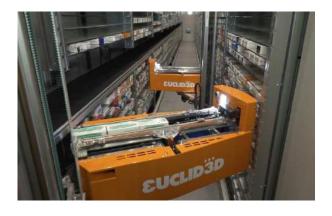

# Doppio Manipolatore Euclid3D

The efficiency and speed of Euclid3D increase with the new configuration with two grippers.

Euclid3D is the exclusive mechanical gripper for automated warehouses equipped with a special temporary storage unit, in which multiple products are stored in order to be delivered to the counter in one go. The presence of this temporary storage unit allows to deliver multi-product orders, processed by multiple operators, but also to speed up the delivery process and increase performances, even in small systems. On average, Euclid3D requires 5 less movements than any other solutions available on the market to deliver an order, and this translates into reduced energy consumption and maintenance costs.

With the new configuration "Double Gripper Euclid3D", all these advantages are even more evident: working in sync, the two manipulators make the performance of the robotized warehouse even higher.

Company name: Pharmathek Srl

**Brand:** Pharmathek

**Hall:** 30

**Booth:** A37-B38