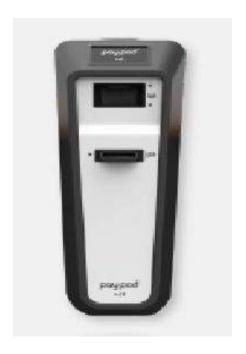

# X-Pay

CashDev Italia
Casse automatiche X-Pay
Le casse X-Pay trasformano il denaro contante in
valore protetto e tracciato.

Con X-Pay la digitalizzazione del contante è una realtà che ti consente di gestire gli incassi in modo semplice e preciso.

In ogni momento e a fine giornata hai tutte le informazioni necessarie alla quadratura in un istante.

La gestione della cassa non è mai stata così precisa, automatica e veloce. Sicuro.

Company name: Lbm Italia Spa

Brand: Cashdev Italia