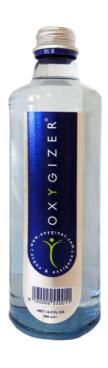

#### Oxygizer acqua e ossigeno

Oxygizer è una bevanda naturale costituita da acqua minerale purissima sgorgante dalle Dolomiti di Sesto arricchita di ossigeno. Contiene circa 150mg/litro di ossigeno ossia il 3000% in più rispetto alle normali acque in commercio. Venduta rigorosamente in bottiglia di vetro per non far defluire ossigeno. Oxygizer è la bevanda per la salute, il benessere e la bellezza. L'acqua che fa bene a tutti Oxygizer ossigena maggiormente i tessuti perché, oltre alla respirazione, l'ossigeno viene assimilato nello stomaco e nell' intestino. Ne giovano tutti gli aspetti fisici: maggior ossigeno nel sangue, nei muscoli, nella pelle e in tutti gli organi. Oxygizer rivitalizza le cellule della pelle, esalta il gusto delle pietanze, favorisce la digestione, dona una sensazione di benessere generale, riduce il mal di testa da stress, migliora la concentrazione, aumenta la resistenza fisica e la prontezza riflessi, migliora le prestazioni lavorative, velocizza la fase di recupero post allenamento.

Companyn name: Multibrand Srl

**Brand:** Oxygizer