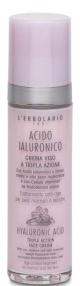

### L'ERBOLARIO

#### Triple-action Hyaluronic Acid

An anti-ageing treatment that aims to protect the freshness of your face over time, thanks to triple-action Hyaluronic Acid, with three different molecular weights. In fact, high molecular weight Hyaluronic Acid remains on the surface and forms an invisible film on the skin, limiting evaporation and preventing dehydration. Medium molecular weight Hyaluronic Acid, instead, crosses the skin barrier and provides plenty of water, which the skin needs in order to retain its elasticity, tone and beauty. Finally, low molecular weight Hyaluronic Acid goes deeper into the epidermis, where it also actively promotes natural collagen production. In addition, Alpine Rhododendron Stem Cells help your skin tolerate environmental stress, whereas Hibiscus Oil has a remarkable nourishing and emollient action that makes it ideal for dry and fragile skin.