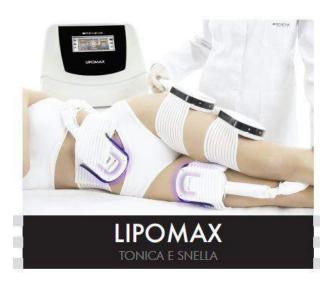

#### Lipomax

The latest technological innovation that with the exclusive slim thermal cycling gives a cut to localized grease and cellulite.

Lipomax is able to:

- Reduction of localized fat deposits
- Better volume distribution
- Fabric regeneration
- Disposal of toxins
- Ideal for remodeling and harmonizing, in the post-liposuction phase
- Double chin reduction
- Reducing action in the tissue haptic.

Company name: Reneve

Brand: Reneve

Hall: 25 Booth: C50