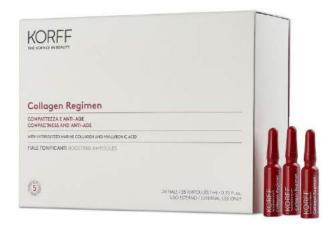

#### Collagen Regimen

Collagen Regimen is a treatment line with anti-age action indicated to make the skin firm and elastic. Collagen Regimen Boosting Ampoules, with Hydrolyzed Marine Collagen and Hyaluronic Acid, enhance the skin tone, elasticity and moisturization. The Vitamin C and Jujube Seeds contained, keep the skin bright and reduce the onset of wrinkles. Collagen Regimen Boosting Ampoules efficacy is tested:

Wrinkles surface: -58.9%\*

Elasticity: +19.8%\*\*
Moisturizing: +25.5%\*\*

\* Clinical instrumental test performed on 14 volunteers who have used the product once a day for 28 days.

\*\* Clinical instrumental test performed on 20 volunteers who used the product once a day for 28 days.

Company name: Korff Srl

Brand: Korff Hall: 25

**Booth:** A14-B13