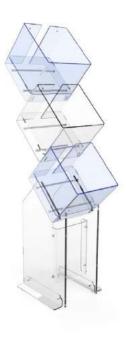

# Fly Box and Fly Box Cube

Fly Box and Fly Box Cube, flagship products of our product line, are two models of floor displays, exhibitors for promotional sale, that differ from their design lines with variations according to needs, from the dimensions of the cubes, the quantity of superimposed cubes, to the compositions transparent or colored with great effect.

Company name: Bussetti & Mazza

Brand: Espositori per farmacia by Bussetti &

Mazza Hall: 30 Booth: C40