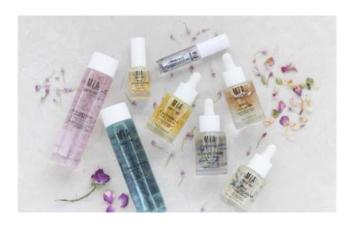

#### Flowell Collection

The Flowell Collection range aims to create a moment of serenity in the routine of facial care; a sensory line where besides moisturising and nourishing the skin increases the degree of emotional well-being.

The entire collection contains the active CLOTHOLINE®, which promotes well-being and longevity of the skin thanks to the activation of the synthesis of the "youth hormone" Klotho. The Klotho hormone controls the cellular metabolism and increases the suppression of the oxidation process. CLOTHOLINE®, also known as Centcyamine, a natural molecule present in Centaurea Cyanus (Blue Cornflower), known for its antiinflammatory properties.

Company name: Laurens Cosmetics SI

Brand: Mia Cosmetics Paris