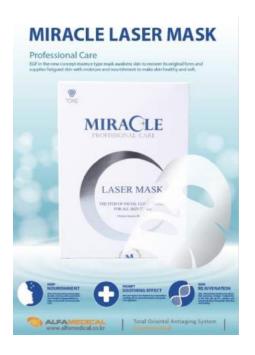

#### Cosmetics, HA Filler, Lifting thread

TOAS (Skin Care Cosmetic). The cosmeceutical brand which is more functional and focused on ingredients than any other typical brands.

Alfa aqulift (Sterile Polydioxanone Suture with Needle/Poly-L-Lactic Acid suture with needle).

- Alfa aqulift consists of needle and polydioxanone (PDO) suture or poly-L-Lactic-Acid (PLLA) suture. Natural-fill (Sterile single use cannula).
- Cannula can be performed through a single access point, and the extended length of a cannula allows for the selection of the safest incision area.

Natural-meso (Sterile single use hypodermic needles).

- The thin wall needle enables less extrusion force and results in smoother injection.

Aqufill (Hyaluronic Acid Filler).

- Triple Staged Cross-Linking Technology.

Company name: Alfa Medical Brand: TOAS-Korean Skin Care

**Hall:** 26 **Booth:** C80-B