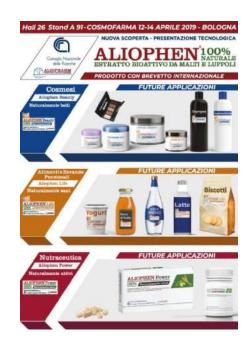

#### Aliophen

Aliopharm and the "CNR", National Research Council of Italy, after intense and long lasting studies, developed "Aliophen": a bioactive extract 100% natural, obtained from selected malts and hops and rich in polyphenols, compounds that can contribute to counteract cellular aging caused by free radicals. Aliophen is a product whose bioactive molecules are not "artificially" added, but are present at their original concentrations. Aliophen, natural, innovative and exclusive is a new discovery, useful to support multiple applications in the fields of Nutraceuticals, Cosmeceuticals, Functional Foods and Beverages. Aliophen technology and extract are protected by an international patent (PCT / IB2018 / 056283). Aliopharm is open to consider partnerships with public and private bodies, companies or investors interested in licensing its patents or products.

Company name: Aliopharm Srl

**Brand:** Aliopharm